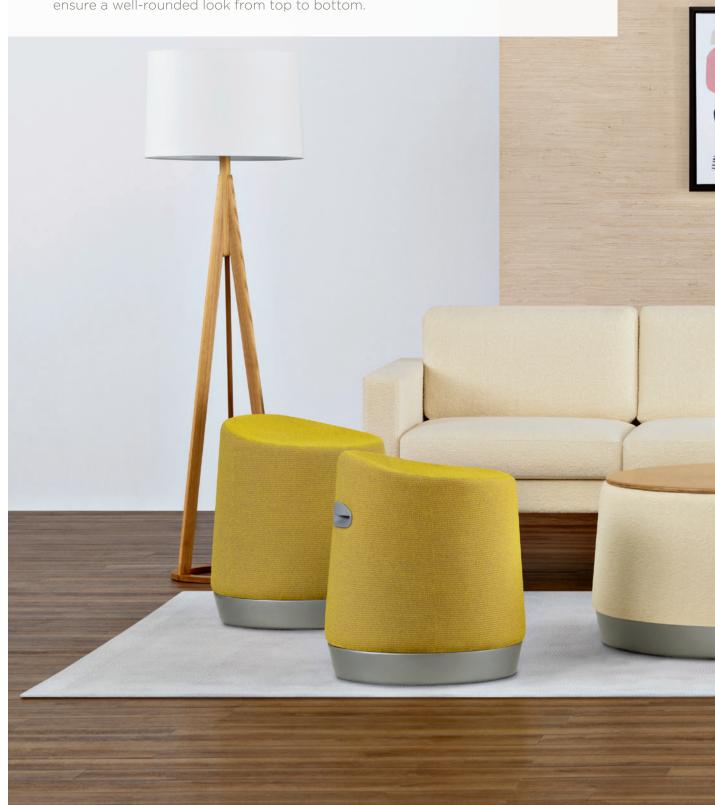

## Never miss a moment of conversation with Loupe, a

multifaceted collection of upholstered stools and tables that are uniquely modern and full of fun. Stools rotate 360-degrees for maneuverability and come equipped with a convenient handle for easy transport, while tables are offered in multiple sizes and with a lively mix of solid surface, veneer and laminate material options to ensure a well-rounded look from top to bottom.

Canary base finish.

Oasis base finish.

| Models      | Features                                                 | Dimensions       |
|-------------|----------------------------------------------------------|------------------|
|             | 19" Round Stool                                          | 19" Dia. x 21" H |
| The same of | 360-Degree Rotation in Either Direction                  |                  |
|             | Grey Reinforced Nylon Pull                               |                  |
|             | Solid Wood Base with Painted Finish                      |                  |
|             | Base Available in all Standard and Premium Finish Colors |                  |
|             | 400 lb. Weight Capacity                                  |                  |
|             |                                                          |                  |
|             |                                                          |                  |
|             |                                                          |                  |
|             |                                                          |                  |
|             |                                                          |                  |
|             |                                                          |                  |
|             |                                                          |                  |
|             |                                                          |                  |
|             |                                                          |                  |
|             |                                                          |                  |
|             |                                                          |                  |