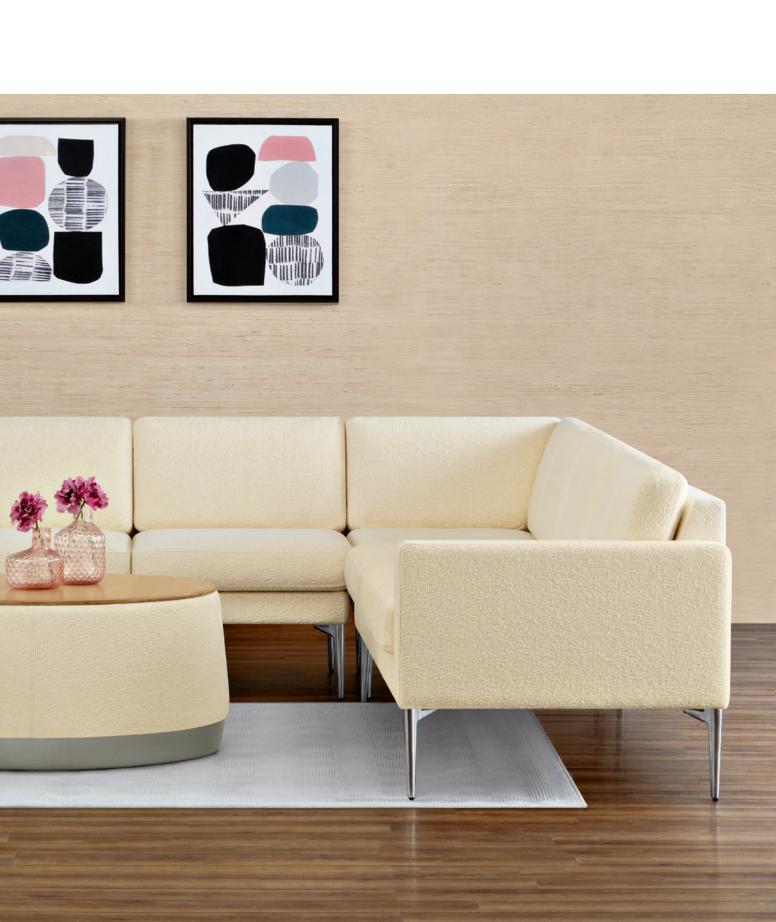

## **Encore**

## Never miss a moment of conversation with Loupe, a

multifaceted collection of upholstered stools and tables that are uniquely modern and full of fun. Stools rotate 360-degrees for maneuverability and come equipped with a convenient handle for easy transport, while tables are offered in multiple sizes and with a lively mix of solid surface, veneer and laminate material options to ensure a well-rounded look from top to bottom.











Canary base finish.



Oasis base finish.

| Models      | Features                                                 | Dimensions       |
|-------------|----------------------------------------------------------|------------------|
|             | 19" Round Stool                                          | 19" Dia. x 21" H |
| The same of | 360-Degree Rotation in Either Direction                  |                  |
|             | Grey Reinforced Nylon Pull                               |                  |
|             | Solid Wood Base with Painted Finish                      |                  |
|             | Base Available in all Standard and Premium Finish Colors |                  |
|             | 400 lb. Weight Capacity                                  |