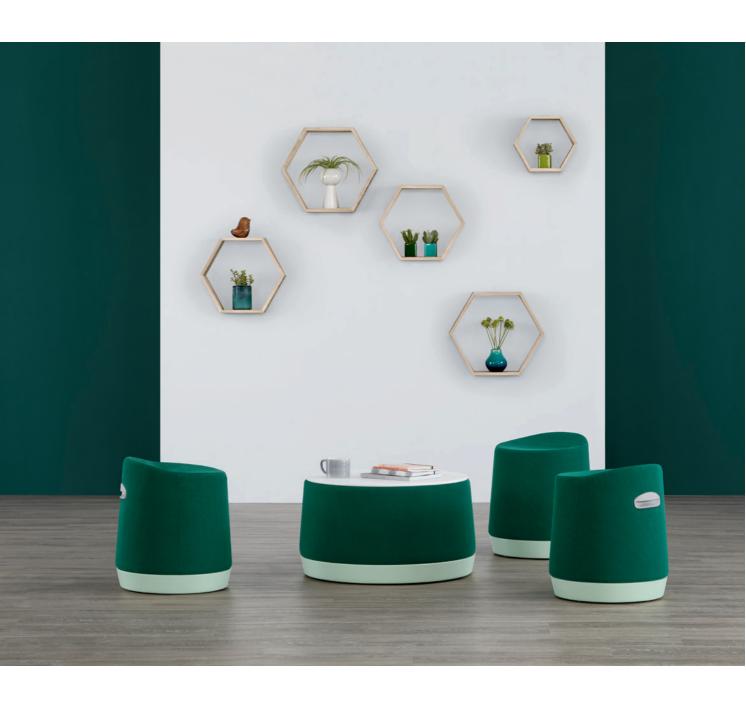

## Never miss a moment of conversation with Loupe, a

multifaceted collection of upholstered stools and tables that are uniquely modern and full of fun. Stools rotate 360-degrees for maneuverability and come equipped with a convenient handle for easy transport, while tables are offered in multiple sizes and with a lively mix of solid surface, veneer and laminate material options to ensure a well-rounded look from top to bottom.

Accompanying occasional tables also available.

Designed by Aaron Duke